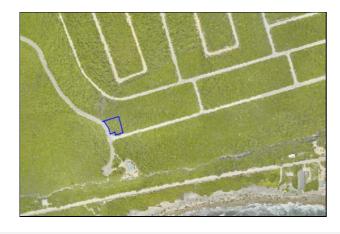

### Remarks

Own this beautiful bluff lot on the corner of Sunshine Drive and build your dream home or vacation getaway. With road frontage on both sides. Enjoy island living at it's finest on this massive 12,070 sqft lot. Take advantage of the 100% stamp duty and import duty waivers making it so easy to purchase and build. This is an opportunity you do not want to miss. Please do not hesitate to contact me for more details. Photo taken from Cayman lands and survey.