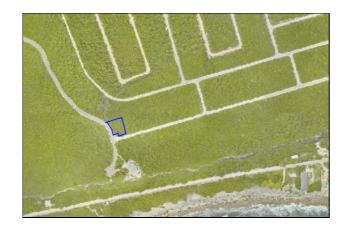

## Remarks

Own this beautiful bluff lot on the corner of Sunshine Drive and build your dream home or vacation getaway. With road frontage on both sides. Enjoy island living at it's finest on this massive 12,070 sqft lot. Take advantage of the 100% stamp duty and import duty waivers making it so easy to purchase and build. This is an opportunity you do not want to miss. Please do not hesitate to contact me for more details. Photo taken from Cayman lands and survey.