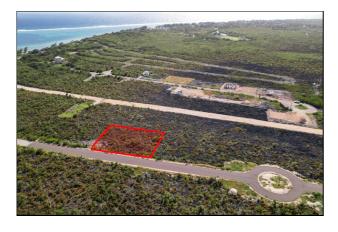

# OCEAN BREEZE, LOT #11

CIREBA# 417245

East End / High Rock (Grand Cayman) ♥ Cayman Islands

MLS# 1153694

#### Remarks

Uncover the perfect blend of affordability and island living with this 0.23-acre lot located in the serene district of East End on Cooper Drive. With its close proximity to breathtaking beaches, delectable restaurants, and essential amenities, this parcel of land provides an affordable opportunity to embrace the tranquility and beauty of the Cayman Islands. Surrounded by nature's splendor, this affordable lot serves as an ideal canvas for realizing your vision of the perfect home.

### **Directions**

Pass Frank Sound to Austin Conolly Drive turn left onto Cooper Drive, property is at the end of the road on the right.