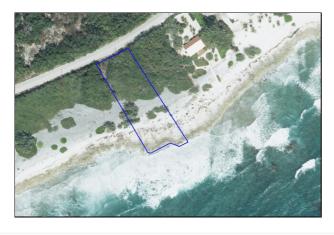

## SEASIDE SERENITY: IDEAL 0.78 ACRES OCEAN FRONT LAND AVAILABLE NOW!!

**CIREBA# 417571** 

Cayman Brac **Q** Cayman Islands

MLS# 1154855

Vacant Land

225,000

CIREBA#: 417571

District/Area: Cayman Brac

## **Remarks**

Prime Investment: 0.78 Acres of beautiful oceanfront land on Cayman Brac's South Side. Experience the essence of coastal living with this ready-to-develop waterfront gem. Act now, this is your chance to transform your island dream into reality today! Photos sourced from Cayman Lands and Survey