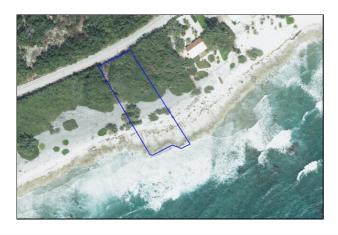

## SEASIDE SERENITY: IDEAL 0.78 ACRES OCEAN FRONT LAND AVAILABLE NOW!!

**CIREBA# 417571** 

Cayman Brac **Q** Cayman Islands

MLS# 1154855

Vacant Land

225,000

CIREBA#: 417571

District/Area: Cayman Brac

## **Remarks**

Prime Investment: 0.78 Acres of beautiful oceanfront land on Cayman Brac's South Side. Experience the essence of coastal living with this ready-to-develop waterfront gem. Act now, this is your chance to transform your island dream into reality today! Photos sourced from Cayman Lands and Survey