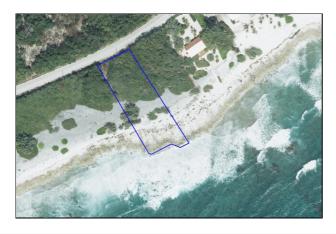

## SEASIDE SERENITY: IDEAL 0.78 ACRES OCEAN FRONT LAND AVAILABLE NOW!!

**CIREBA# 417571** 

Cayman Brac **Q** Cayman Islands

MLS# 1154855

Vacant Land

225,000

CIREBA#: 417571

District/Area: Cayman Brac

## **Remarks**

Prime Investment: 0.78 Acres of beautiful oceanfront land on Cayman Brac's South Side. Experience the essence of coastal living with this ready-to-develop waterfront gem. Act now, this is your chance to transform your island dream into reality today! Photos sourced from Cayman Lands and Survey